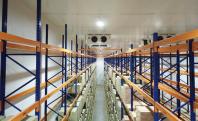

### **GLACIERS WAREHOUSE – SUNDAR INDUSTRIAL ESTATE, LAHORE**

Exterior View of Glacier (Pvt.) Ltd.

Warehouse Building

- 6,000 Ambient Pallet Positions
- 12,000 Temperature Controlled Pallet Positions (-30 C to +30 C)
- Total Plot Size of 6 Acre
- · 24/7 Warehouse Operations
- Located at Sundar Industrial Estate
- · 11 primary & 13 Secondary Loading / Offloading Docks
- 1st Warehouse in Pakistan to have BRC, URSA, SMETA and ISO 9001 Cetification