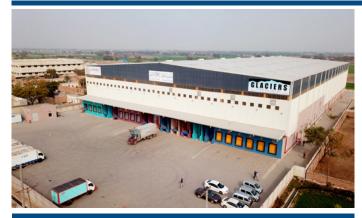

### **GLACIERS WAREHOUSE – SUNDAR INDUSTRIAL ESTATE, LAHORE**

Exterior View of Glacier (Pvt.) Ltd.

Warehouse Building

- 6,000 Ambient Pallet Positions
- 12,000 Temperature Controlled Pallet Positions (-30 C to +30 C)
- Total Plot Size of 6 Acre
- · 24/7 Warehouse Operations
- Located at Sundar Industrial Estate
- · 11 primary & 13 Secondary Loading / Offloading Docks
- 1st Warehouse in Pakistan to have BRC, URSA, SMETA and ISO 9001 Cetification