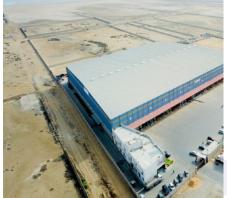

### **GLACIERS WAREHOUSE – SUNDAR INDUSTRIAL ESTATE, LAHORE**

Exterior View of Glacier (Pvt.) Ltd.

Warehouse Building

- 6,000 Ambient Pallet Positions
- 12,000 Temperature Controlled Pallet Positions (-30 C to +30 C)
- Total Plot Size of 6 Acre
- · 24/7 Warehouse Operations
- Located at Sundar Industrial Estate
- · 11 primary & 13 Secondary Loading / Offloading Docks
- 1st Warehouse in Pakistan to have BRC, URSA, SMETA and ISO 9001 Cetification