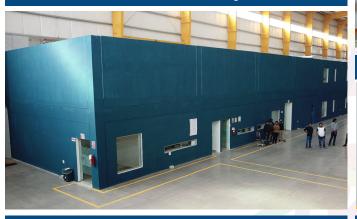

### **CONNECT LOGISTICS WAREHOUSE – HAWKSBAY, KARACHI**

Office Block (Connect Logistics, Hawksbay,KHI.

Temperature Controlled Warehouse

Warehouse Building

VAS Area

Ambient Warehouse

- 18,486 Ambient Pallet Positions
- · 18,500 Temperature Controlled Pallet Position
- Total Plot Size of 10 Acre
- · 24/7 Warehouse Operations
- · Managing Transport Fleet of Over 40 Vehicles of per day
- · 30 primary & 23 Secondary Loading / Offloading Docks