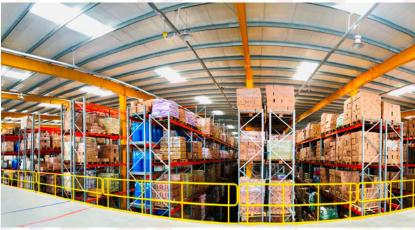

### **GLACIERS WAREHOUSE – GOPAL PUR, MULTAN**

Warehouse Building

Office Building

Temperature Controlled Warehouse

Ambient Warehouse

- 5,500 Ambient Pallet Positions
- · 7,500 Temperature Controlled Pallet Position
- Upto 6,700 Pallet Position are in Future Expansion
- · Total Plot Size of 4 Acre
- · 24/7 Warehouse Operations
- · 12 Loading / Offloading Docks