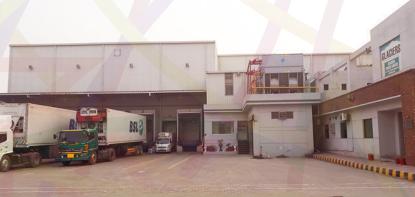

### **GLACIERS WAREHOUSE – GOPAL PUR, MULTAN**

Warehouse Building

Office Building

Temperature Controlled Warehouse

Ambient Warehouse

- 5,500 Ambient Pallet Positions
- · 7,500 Temperature Controlled Pallet Position
- Upto 6,700 Pallet Position are in Future Expansion
- · Total Plot Size of 4 Acre
- · 24/7 Warehouse Operations
- · 12 Loading / Offloading Docks