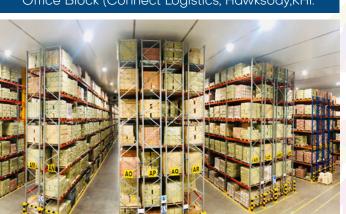

### **CONNECT LOGISTICS WAREHOUSE – HAWKSBAY, KARACHI**

Office Block (Connect Logistics, Hawksbay,KHI.

Temperature Controlled Warehouse

Warehouse Building

VAS Area

Ambient Warehouse

- 18,486 Ambient Pallet Positions
- · 18,500 Temperature Controlled Pallet Position
- Total Plot Size of 10 Acre
- · 24/7 Warehouse Operations
- · Managing Transport Fleet of Over 40 Vehicles of per day
- · 30 primary & 23 Secondary Loading / Offloading Docks