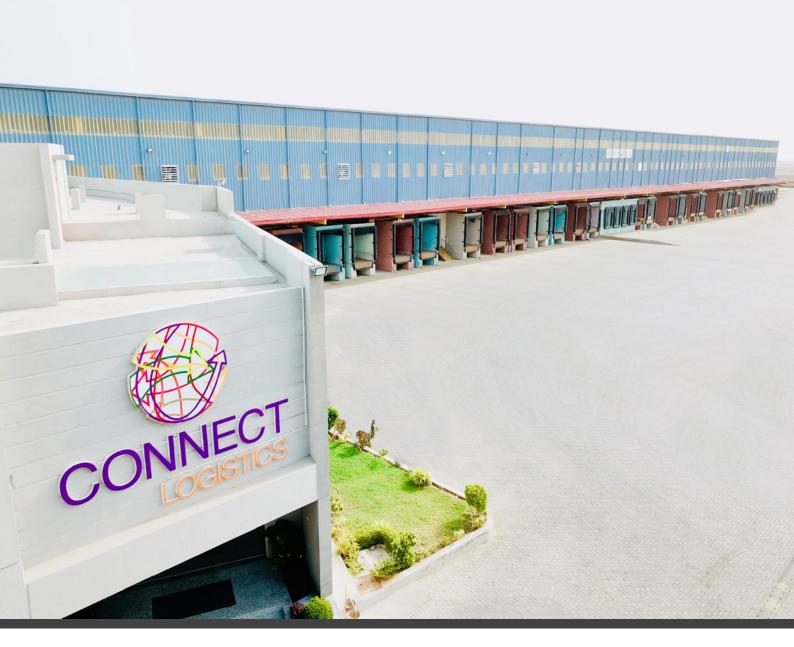

### **CONNECT LOGISTICS WAREHOUSE – HAWKSBAY, KARACHI**

Office Block (Connect Logistics, Hawksbay,KHI.

Temperature Controlled Warehouse

Warehouse Building

VAS Area

Ambient Warehouse

- 18,486 Ambient Pallet Positions
- · 18,500 Temperature Controlled Pallet Position
- Total Plot Size of 10 Acre
- · 24/7 Warehouse Operations
- · Managing Transport Fleet of Over 40 Vehicles of per day
- · 30 primary & 23 Secondary Loading / Offloading Docks