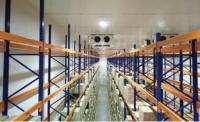

### **CONNECT LOGISTICS WAREHOUSE – HAWKSBAY, KARACHI**

Office Block (Connect Logistics, Hawksbay,KHI.

Temperature Controlled Warehouse

Warehouse Building

VAS Area

Ambient Warehouse

- 18,486 Ambient Pallet Positions
- · 18,500 Temperature Controlled Pallet Position
- Total Plot Size of 10 Acre
- · 24/7 Warehouse Operations
- · Managing Transport Fleet of Over 40 Vehicles of per day
- · 30 primary & 23 Secondary Loading / Offloading Docks

### **GLACIERS WAREHOUSE – SUNDAR INDUSTRIAL ESTATE, LAHORE**

Exterior View of Glacier (Pvt.) Ltd.

Warehouse Building

- 6,000 Ambient Pallet Positions
- 12,000 Temperature Controlled Pallet Positions (-30 C to +30 C)
- Total Plot Size of 6 Acre
- · 24/7 Warehouse Operations
- Located at Sundar Industrial Estate
- · 11 primary & 13 Secondary Loading / Offloading Docks
- 1st Warehouse in Pakistan to have BRC, URSA, SMETA and ISO 9001 Cetification

### **GLACIERS WAREHOUSE – GOPAL PUR, MULTAN**

Warehouse Building

Office Building

Temperature Controlled Warehouse

Ambient Warehouse

- 5,500 Ambient Pallet Positions
- · 7,500 Temperature Controlled Pallet Position
- Upto 6,700 Pallet Position are in Future Expansion
- · Total Plot Size of 4 Acre
- · 24/7 Warehouse Operations
- · 12 Loading / Offloading Docks

#### **CONNECT LOGISTICS WAREHOUSE – KHAIRPUR SPECIAL ECONOMIC ZONE, KHAIRPUR**

Warehouse Building

Office Building

Temperature Controlled Warehouse

Ambient Warehouse

- 6,000 Ambient Pallet Positions
- · Upto 6,700 Pallet Position are in Future Expansion
- Total Plot Size of 4 Acre
- · 24/7 Warehouse Operations
- · 12 Loading / Offloading Docks
- Selective and Double Deep Racking Supplied by Schaefer®
- 4 Double Deep Battery Operated Reach Trucks