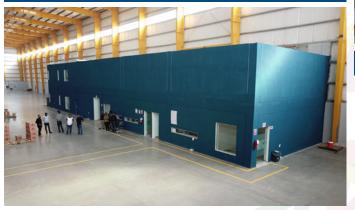

### **CONNECT LOGISTICS WAREHOUSE – HAWKSBAY, KARACHI**

Office Block (Connect Logistics, Hawksbay,KHI.

Temperature Controlled Warehouse

Warehouse Building

VAS Area

Ambient Warehouse

- 18,486 Ambient Pallet Positions
- · 18,500 Temperature Controlled Pallet Position
- Total Plot Size of 10 Acre
- · 24/7 Warehouse Operations
- · Managing Transport Fleet of Over 40 Vehicles of per day
- · 30 primary & 23 Secondary Loading / Offloading Docks