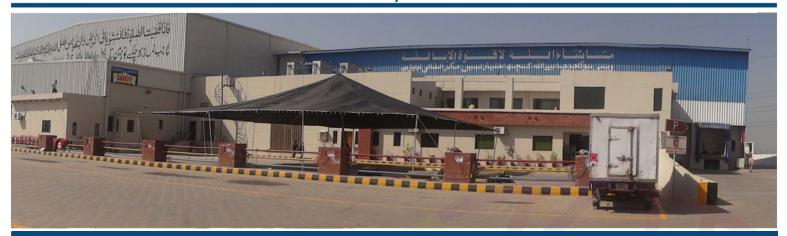

### **CONNECT LOGISTICS WAREHOUSE – HAWKSBAY, KARACHI**

Office Block (Connect Logistics, Hawksbay,KHI.

Temperature Controlled Warehouse

Warehouse Building

VAS Area

Ambient Warehouse

- 18,486 Ambient Pallet Positions
- · 18,500 Temperature Controlled Pallet Position
- Total Plot Size of 10 Acre
- · 24/7 Warehouse Operations
- · Managing Transport Fleet of Over 40 Vehicles of per day
- · 30 primary & 23 Secondary Loading / Offloading Docks