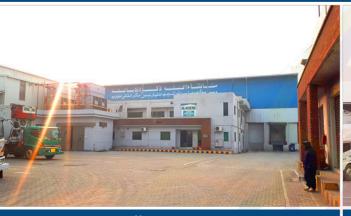

### **GLACIERS WAREHOUSE – SUNDAR INDUSTRIAL ESTATE, LAHORE**

Exterior View of Glacier (Pvt.) Ltd.

Warehouse Building

- 6,000 Ambient Pallet Positions
- 12,000 Temperature Controlled Pallet Positions (-30 C to +30 C)
- Total Plot Size of 6 Acre
- · 24/7 Warehouse Operations
- Located at Sundar Industrial Estate
- · 11 primary & 13 Secondary Loading / Offloading Docks
- 1st Warehouse in Pakistan to have BRC, URSA, SMETA and ISO 9001 Cetification