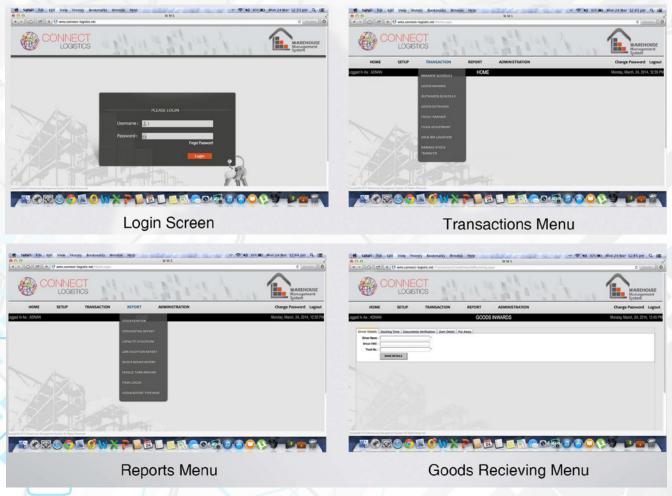

## Warehouse Management System

Based in the specific needs of our customers and the desire to exceed our customers service level expectations, we have developed a customer made in-house warehouse management software (SQL Server based on web 2.0). The software has been designed to be modular, allowing us to provide custom dashboards to each one of our individual clients, as well as support integration with customers ERP.