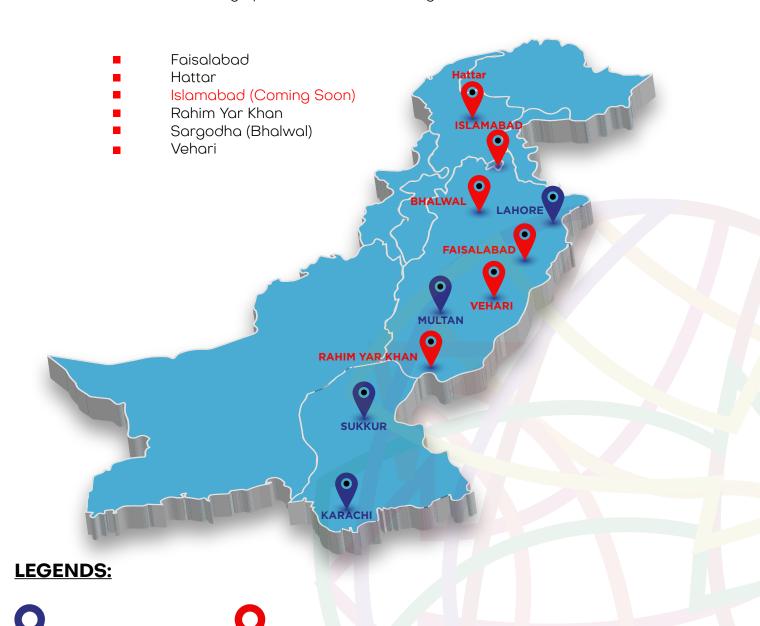

# Existing & Planned Facilities

Connect Logistics is a dynamic and rapidly growing company providing services to a variety of local and multinational business groups. Connect provides customized ambient and temperature controlled warehousing and logistics solution in Karachi, Lahore, Multan and Sukkur. We are expanding our Cold Chain and Ambient Warehousing operations to the following locations