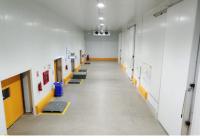

### **CONNECT LOGISTICS WAREHOUSE – HAWKSBAY, KARACHI**

Office Block (Connect Logistics, Hawksbay,KHI.

Temperature Controlled Warehouse

Warehouse Building

VAS Area

Ambient Warehouse

- 18,486 Ambient Pallet Positions
- · 18,500 Temperature Controlled Pallet Position
- Total Plot Size of 10 Acre
- · 24/7 Warehouse Operations
- · Managing Transport Fleet of Over 40 Vehicles of per day
- · 30 primary & 23 Secondary Loading / Offloading Docks