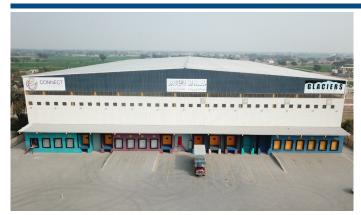

### **GLACIERS WAREHOUSE – SUNDAR INDUSTRIAL ESTATE, LAHORE**

Exterior View of Glacier (Pvt.) Ltd.

Warehouse Building

- 6,000 Ambient Pallet Positions
- 12,000 Temperature Controlled Pallet Positions (-30 C to +30 C)
- Total Plot Size of 6 Acre
- · 24/7 Warehouse Operations
- Located at Sundar Industrial Estate
- · 11 primary & 13 Secondary Loading / Offloading Docks
- 1st Warehouse in Pakistan to have BRC, URSA, SMETA and ISO 9001 Cetification